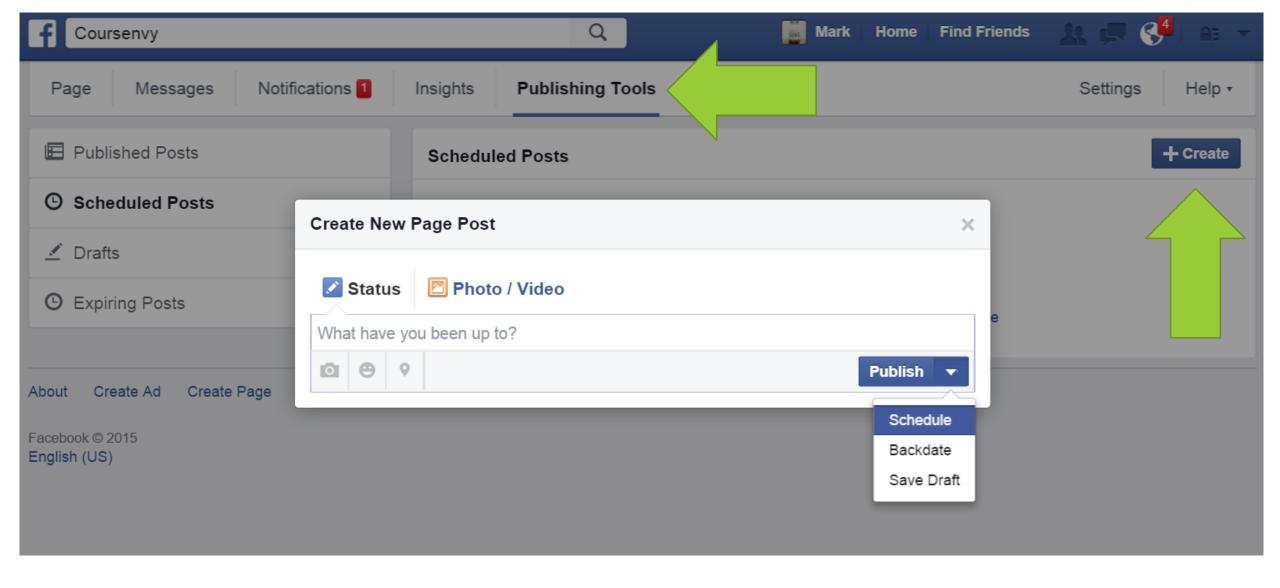

## FACEBOOK PLANNING CALENDAR

## PLANNING IS YOUR KEY TO SUCCESS

Facebook page managers spend A LOT of time trying to figure out what and WHEN to post on their page!



Does your target market get on Facebook at 3pm everyday? Is your target market 12 hours ahead in another country?



Schedule Facebook posts for weeks in advance!

## FACEBOOK INSIGHTS

Using Facebook
Insights test to
see what time of
day and what
type of posts
get the most
engagements on
your Facebook
page!



## BEST TIMES TO POST TO SOCIAL MEDIA

|     | MONDAY | TUESDAY | WEDNESDAY  | THURSDAY | FRIDAY    | SATURDAY | SUNDAY |
|-----|--------|---------|------------|----------|-----------|----------|--------|
| AM  |        |         |            |          | N'ASSELLE |          |        |
| AM  |        |         |            |          |           |          |        |
| AM  |        |         |            |          |           |          |        |
| AM  |        |         |