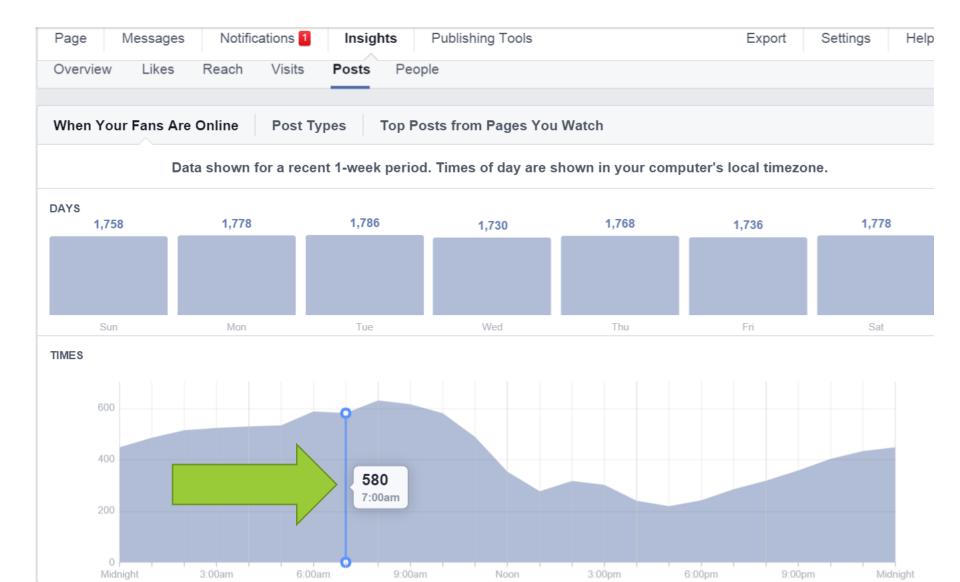

## FACEBOOK INSIGHTS

Using Facebook
Insights test to
see what time of
day and what
type of posts
get the most
engagements on
your Facebook
page!