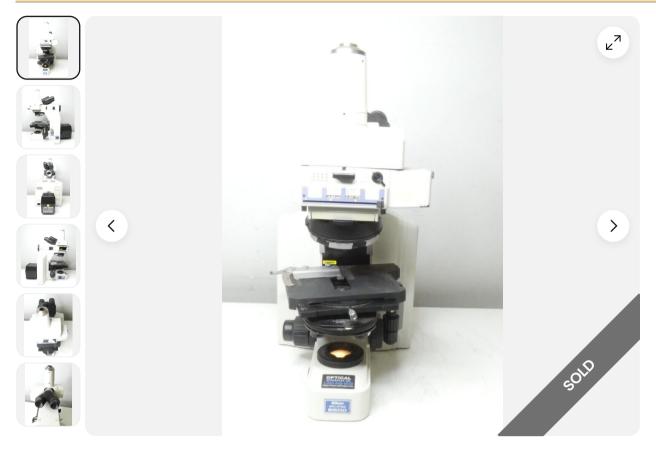

# NIKON Eclipse E600 Microscope.... .POWERTESTED.....PARTS AND REPAIR ONLY

Tech\_Redo IT Equipment (49589)

99.6% positive • Seller's other items • Contact seller

#### **Description:**

The unit has been power tested only, it powers on, no further testing has been done.

The unit does not include a power cord, but no other accessories.

Sale is for one unit only, just what you see in the photos.

NIKON Eclipse E600 Microscope.....POWERTESTED....PARTS AND REPAIR ONLY